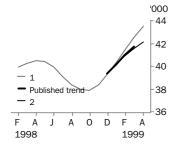

### N O T E S

| FORTHCOMING ISSUES    | ISSUE                                                                                                                                                                                                                               | RELEASE DATE                                                           |
|-----------------------|-------------------------------------------------------------------------------------------------------------------------------------------------------------------------------------------------------------------------------------|------------------------------------------------------------------------|
|                       | April 1999                                                                                                                                                                                                                          | 11 June 1999                                                           |
|                       | May 1999                                                                                                                                                                                                                            | 9 July 1999                                                            |
|                       | June 1999                                                                                                                                                                                                                           | 9 August 1999                                                          |
|                       | July 1999                                                                                                                                                                                                                           | 8 September 1999                                                       |
|                       | August 1999                                                                                                                                                                                                                         | 11 October 1999                                                        |
|                       | September 1999                                                                                                                                                                                                                      | 12 November 1999                                                       |
|                       |                                                                                                                                                                                                                                     |                                                                        |
| CHANGES IN THIS ISSUE | There are no changes in this issue.                                                                                                                                                                                                 |                                                                        |
|                       |                                                                                                                                                                                                                                     |                                                                        |
| SENSITIVITY ANALYSIS  | Readers should exercise care when interpretir<br>they will be revised when next month's season                                                                                                                                      | nally adjusted estimates become available.                             |
|                       | For further information, see Explanatory Note                                                                                                                                                                                       | s 15 to 17.                                                            |
|                       | The graph below presents the effect of two po<br>estimates:                                                                                                                                                                         | ossible scenarios on the previous trend                                |
|                       | <ol> <li>The April 1999 seasonally adjusted estimate<br/><i>higher</i> than the March 1999 seasonally adjusted</li> <li>The April 1999 seasonally adjusted estimate<br/>than the March 1999 seasonally adjusted estimate</li> </ol> | d estimate by 4.0%.<br>of number of dwellings financed is <i>lower</i> |
|                       | The percentage change of 4.0% was chosen b<br>change of the seasonally adjusted series, base<br>4.0%.                                                                                                                               |                                                                        |
|                       | WHAT IF                                                                                                                                                                                                                             | NEXT MONTH'S SEASONALLY ADJUSTED                                       |

#### FINANCED

| NUMBER OF DWE                                  | LLING       | S         |                     | TREND AS |          | ESTIMATE               |                           |        |                           |
|------------------------------------------------|-------------|-----------|---------------------|----------|----------|------------------------|---------------------------|--------|---------------------------|
| FINANCED                                       |             |           |                     | PUBLISHE | D        | 1                      |                           | 2      |                           |
|                                                |             | 000<br>44 |                     | estimate | % change | rises by 4<br>estimate | % on Mar 1999<br>% change | -      | % on Mar 1999<br>% change |
|                                                |             | 42        | October 1998        | 37 984   | 0.1      | 37 883                 | -0.2                      | 37 950 | 0.0                       |
| $\frown$                                       |             | 40        | November 1998       | 38 537   | 1.5      | 38 374                 | 1.3                       | 38 492 | 1.4                       |
|                                                |             |           | December 1998       | 39 341   | 2.1      | 39 266                 | 2.3                       | 39 325 | 2.2                       |
| <ul> <li>Published trend</li> <li>2</li> </ul> | -           | 38        | January 1999        | 40 163   | 2.1      | 40 323                 | 2.7                       | 40 167 | 2.1                       |
|                                                |             | 36        | February 1999       | 40 946   | 1.9      | 41 424                 | 2.7                       | 40 909 | 1.8                       |
| F A J A O D<br>1998                            | F A<br>1999 |           | March 1999          | 41 691   | 1.8      | 42 543                 | 2.7                       | 41 574 | 1.6                       |
| 1000                                           | 1000        |           | April 1999<br>(new) | _        | —        | 43 545                 | 2.4                       | 42 082 | 1.2                       |
| • • • • • • • • • • • • • • • •                |             | • • • •   |                     |          |          |                        |                           |        | ••••                      |