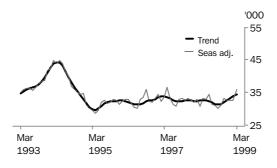

### PURPOSE OF FINANCE

CONSTRUCTION OF DWELLINGS The trend series for construction finance commitments increased by 2.8% in March 1999. The trend series has been revised upward in all months since November 1998, reflecting the strong seasonally adjusted estimate for March 1999. The March increase in the seasonally adjusted series was 12.9% to 6 936 commitments, following a 5.6% increase in February.