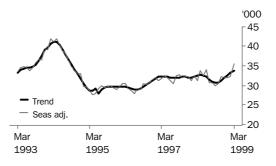

### NUMBER OF DWELLINGS FINANCED

DWELLINGS FINANCED

The March 1999 trend estimate for the total number of dwellings financed rose 1.8%, continuing the recent trend growth that commenced in October 1998. In March, the trend estimates increased in all States with the strongest percentage growth occuring in the Northern Territory (4.6%), Tasmania (2.3%) and Victoria (2.2%).

In seasonally adjusted terms, all States except Western Australia recorded increases in March 1999, contributing to the national increase of 9.7%. The most significant increases occurred in the Northern Territory (39.6%), NSW (15.0%) and Victoria (14.6%) while the estimate for Western Australia fell by 0.4%.

The total number of dwellings financed in the quarter ending March 1999 was 120 167 in original terms, up 5.2% on the same period last year, and reflecting an increase in commitments for the purchase of established dwellings.