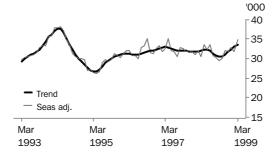

#### PURCHASE OF ESTABLISHED DWELLINGS

Movements in both the trend series and the seasonally adjusted series for established dwelling commitments continue to be mirrored in the series for total finance commitments. The trend estimate for established dwellings increased by 1.7% in March 1999, while the seasonally adjusted estimate increased by 9.2% to 34 791 commitments following a fall of 2.7% last month.