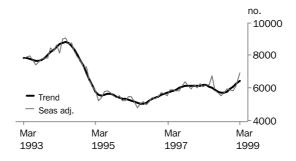

### PURPOSE OF FINANCE

CONSTRUCTION OF DWELLINGS The trend series for construction finance commitments increased by 2.8% in March 1999. The trend series has been revised upward in all months since November 1998, reflecting the strong seasonally adjusted estimate for March 1999. The March increase in the seasonally adjusted series was 12.9% to 6 936 commitments, following a 5.6% increase in February.