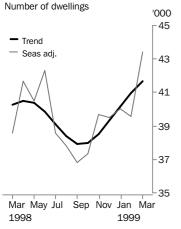

#### Number of dwellings

For further information about these and related statistics. contact Karen Young on Sydney 02 9268 4784, or any ABS office shown on the back cover of this publication.

#### TREND ESTIMATES

- The number of dwellings financed increased by 1.8% in March 1999, continuing the upward trend which commenced in October 1998.
- Commitments for construction of dwellings increased by 2.8% and commitments for the purchase of established dwellings also rose by 1.7% in March.
- The number of commitments for the purchase of new dwellings was steady in March, arresting the decline evident in the series since June 1997.

### SEASONALLY ADJUSTED ESTIMATES

- The number of dwellings financed rose 9.7% in March 1999 following three relatively small monthly movements.
- The commitments to finance the construction of dwellings and the purchase of new dwellings increased by 12.9% and 8.1% respectively in March 1999 following increases of 5.6% and 6.7% respectively in February 1999.
- . Commitments to finance the purchase of established dwellings increased by 9.2% in March 1999 following a 2.7% decrease last month.

### NUMBER OF DWELLINGS FINANCED

DWELLINGS FINANCED

The March 1999 trend estimate for the total number of dwellings financed rose 1.8%, continuing the recent trend growth that commenced in October 1998. In March, the trend estimates increased in all States with the strongest percentage growth occuring in the Northern Territory (4.6%), Tasmania (2.3%) and Victoria (2.2%).

In seasonally adjusted terms, all States except Western Australia recorded increases in March 1999, contributing to the national increase of 9.7%. The most significant increases occurred in the Northern Territory (39.6%), NSW (15.0%) and Victoria (14.6%) while the estimate for Western Australia fell by 0.4%.