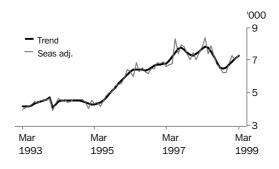

### NUMBER OF DWELLINGS FINANCED

DWELLINGS FINANCED

The March 1999 trend estimate for the total number of dwellings financed rose 1.8%, continuing the recent trend growth that commenced in October 1998. In March, the trend estimates increased in all States with the strongest percentage growth occuring in the Northern Territory (4.6%), Tasmania (2.3%) and Victoria (2.2%).

In seasonally adjusted terms, all States except Western Australia recorded increases in March 1999, contributing to the national increase of 9.7%. The most significant increases occurred in the Northern Territory (39.6%), NSW (15.0%) and Victoria (14.6%) while the estimate for Western Australia fell by 0.4%.

The total number of dwellings financed in the quarter ending March 1999 was 120 167 in original terms, up 5.2% on the same period last year, and reflecting an increase in commitments for the purchase of established dwellings.