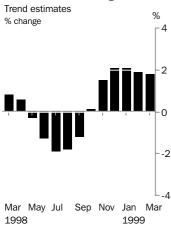

#### TREND ESTIMATES

- The number of dwellings financed increased by 1.8% in March 1999, continuing the upward trend which commenced in October 1998.
- Commitments for construction of dwellings increased by 2.8% and commitments for the purchase of established dwellings also rose by 1.7% in March.
- The number of commitments for the purchase of new dwellings was steady in March, arresting the decline evident in the series since June 1997.

### SEASONALLY ADJUSTED ESTIMATES

- The number of dwellings financed rose 9.7% in March 1999 following three relatively small monthly movements.
- The commitments to finance the construction of dwellings and the purchase of new dwellings increased by 12.9% and 8.1% respectively in March 1999 following increases of 5.6% and 6.7% respectively in February 1999.
- . Commitments to finance the purchase of established dwellings increased by 9.2% in March 1999 following a 2.7% decrease last month.