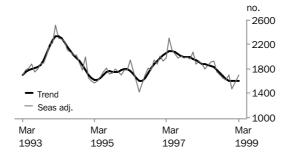

### PURCHASE OF NEW DWELLINGS

The trend estimate for March 1999 for commitments to finance the purchase of new dwellings is 1 603, little changed on the level for January and February. The strength of the monthly increases in the seasonally adjusted series in both February (6.7%) and March (8.1%) has arrested the decline in the trend series which began in June 1997.