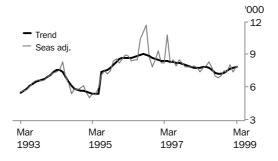

### PURCHASE OF NEW DWELLINGS

The trend estimate for March 1999 for commitments to finance the purchase of new dwellings is 1 603, little changed on the level for January and February. The strength of the monthly increases in the seasonally adjusted series in both February (6.7%) and March (8.1%) has arrested the decline in the trend series which began in June 1997.